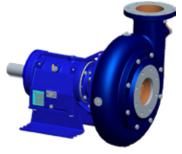

### WSPTM NON-CLOG PUMP

Developed using advanced technology, the WSP non-clog pump minimizes operating costs, simplifies maintenance, and maximizes reliability.

#### RUGGED AND DEPENDABLE

WSP non-clog pumps are designed and developed using advanced technology to meet demanding market requirements. The non-clog pump was created by the same engineers that developed the dependable WSP and Wemco® pumps. The WSP non-clog pump is rugged and dependable, exactly the quality our customers have come to expect from WSP products.

The WSP non-clog pump design is an improved, modern design over conventional non-clog pumps in the market place. The WSP non-clog pump is designed to maintain high hydraulic efficiencies with the ability to handle large solids, improve overall pump efficiencies, reduce maintenance, and operating costs.