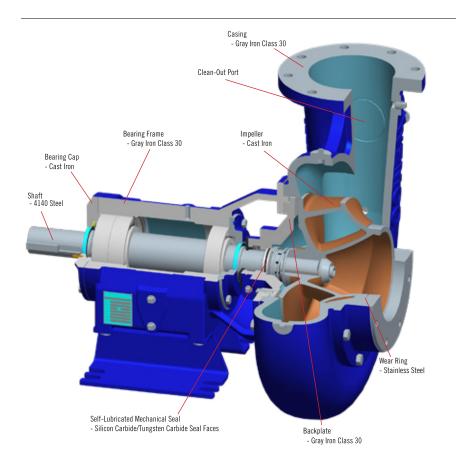

#### **BENEFITS**

- Improved performance
- Lower cost
- Easy to maintain
- Extended operational life
- · Larger clean-out port
- Combined bearing-frame and bracket toincrease rigidity.