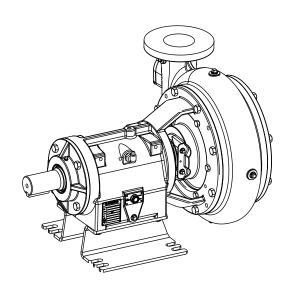

### WSPTM NON-CLOG PUMP

Developed using advanced technology, the WSP non-clog pump minimizes operating costs, simplifies maintenance, and maximizes reliability.

#### RUGGED AND DEPENDABLE

WSP non-clog pumps are designed and developed using advanced technology to meet demanding market requirements. The non-clog pump was created by the same engineers that developed the dependable WSP and Wemco® pumps. The WSP non-clog pump is rugged and dependable, exactly the quality our customers have come to expect from WSP products.

The WSP non-clog pump design is an improved, modern design over conventional non-clog pumps in the market place. The WSP non-clog pump is designed to maintain high hydraulic efficiencies with the ability to handle large solids, improve overall pump efficiencies, reduce maintenance, and operating costs.

#### **BENEFITS**

- Improved performance
- Lower cost
- Easy to maintain
- Extended operational life
- · Larger clean-out port
- Combined bearing-frame and bracket toincrease rigidity.