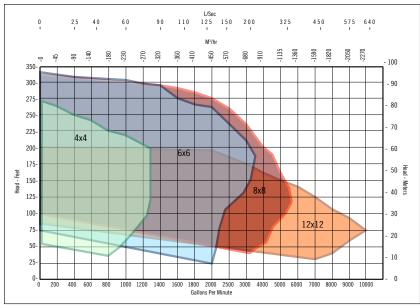

#### 4 INCH/100 MM

Head to: 270 feet (118 M) Flow to: 1325 GPM (305 M³/hr) Solids size: 3 inch (75 mm)

#### 6 INCH/150 MM

Head to: 340 feet (105 M) Flow to: 3450 GPM (810 M³/hr) Solids size: 3 inch (75 mm)

#### 8 INCH/200 MM

Head to: 325 feet (98 M) Flow to: 5750 GPM (1400 M³/hr) Solids size: 3 inch (75 mm)

#### 12 INCH/305 MM

Head to: 245 feet (75 M) Flow to: 11,000 GPM (2,498 M³/hr) Solids size: 3 inch (75 mm)

. MSP™ TRILLIUM FLOW TECHNOLOGIES™