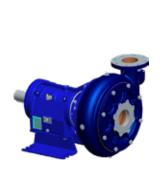

### WSPTM NON-CLOG PUMP

Developed using advanced technology, the WSP non-clog pump minimizes operating costs, simplifies maintenance, and maximizes reliability.

#### RUGGED AND DEPENDABLE

WSP non-clog pumps are designed and developed using advanced technology to meet demanding market requirements. The non-clog pump was created by the same engineers that developed the dependable WSP and Wemco® pumps. The WSP non-clog pump is rugged and dependable, exactly the quality our customers have come to expect from WSP products.

The WSP non-clog pump design is an improved, modern design over conventional non-clog pumps in the market place. The WSP non-clog pump is designed to maintain high hydraulic efficiencies with the ability to handle large solids, improve overall pump efficiencies, reduce maintenance, and operating costs.