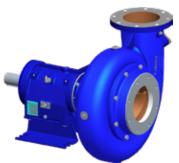

### WSPTM NON-CLOG PUMP

Developed using advanced technology, the WSP non-clog pump minimizes operating costs, simplifies maintenance, and maximizes reliability.

#### RUGGED AND DEPENDABLE

WSP non-clog pumps are designed and developed using advanced technology to meet demanding market requirements. The non-clog pump was created by the same engineers that developed the dependable WSP and Wemco® pumps. The WSP non-clog pump is rugged and dependable, exactly the quality our customers have come to expect from WSP products.

The WSP non-clog pump design is an improved, modern design over conventional non-clog pumps in the market place. The WSP non-clog pump is designed to maintain high hydraulic efficiencies with the ability to handle large solids, improve overall pump efficiencies, reduce maintenance, and operating costs.