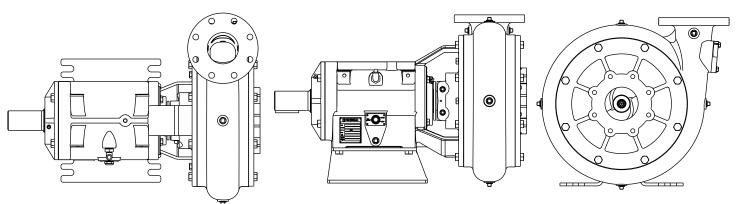

### WSPTM NON-CLOG PUMP

Developed using advanced technology, the WSP non-clog pump minimizes operating costs, simplifies maintenance, and maximizes reliability.

#### RUGGED AND DEPENDABLE

WSP non-clog pumps are designed and developed using advanced technology to meet demanding market requirements. The non-clog pump was created by the same engineers that developed the dependable WSP and Wemco® pumps. The WSP non-clog pump is rugged and dependable, exactly the quality our customers have come to expect from WSP products.

The WSP non-clog pump design is an improved, modern design over conventional non-clog pumps in the market place. The WSP non-clog pump is designed to maintain high hydraulic efficiencies with the ability to handle large solids, improve overall pump efficiencies, reduce maintenance, and operating costs.

#### **BENEFITS**

- Improved performance
- Lower cost
- Easy to maintain
- Extended operational life
- · Larger clean-out port
- Combined bearing-frame and bracket toincrease rigidity.